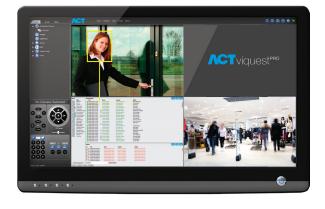

## **Main Features**

- Compact Desktop Form Factor
- Up to 8CH recording and unlimited Live View with ACT Enterprise Lite.
- High performance optimisation with hardware decoding
- Mobile App ACTviquest
- Optimised Windows OS
- Smart Archive Search
- Sync and Async Playback
- Dual Monitor Support
- Live View, Full HD in real time
- Integrated Event Manager
- Built-in Web Browser
- Built-in Camera Discovery Wizard
- ONVIF