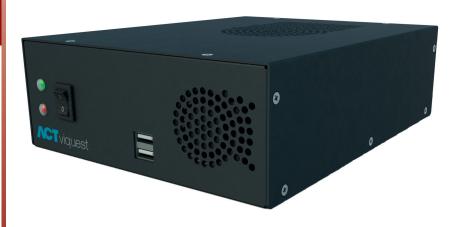

## **ACT** viquest

ACTviquest is an integrated access control and video management solution all-in-one compact box. It is capable of recording up to 8 channels and managing up to 100 doors with ACTenterprise Lite.

## **Main Features**

- Compact Desktop Form Factor
- Up to 8CH recording and unlimited Live View with ACT Enterprise Lite.
- High performance optimisation with hardware decoding
- Mobile App ACTviquest
- Optimised Windows OS
- Smart Archive Search
- Sync and Async Playback
- Dual Monitor Support
- Live View, Full HD in real time
- Integrated Event Manager
- Built-in Web Browser
- Built-in Camera Discovery Wizard
- ONVIF