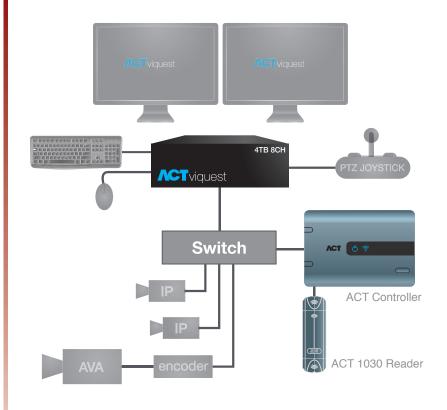

iquest will suit most small to medium sized applications allowing approximately 12 days recording (1080p, 25fps, 24hour).

## **Main Features**

- Compact Desktop Form Factor
- Up to 8CH recording and unlimited Live View with ACT Enterprise Lite.
- High performance optimisation with hardware decoding
- Mobile App ACTviquest
- Optimised Windows OS
- Smart Archive Search
- Sync and Async Playback
- Dual Monitor Support
- Live View, Full HD in real time
- Integrated Event Manager
- Built-in Web Browser
- Built-in Camera Discovery Wizard
- ONVIF

If you require more than 8 channels, multiple ACTviquests can be easily used together with seamless integration into one dashboard.





Integrated
Access Control
and Video Management
Solutions



## **ACT**viquest diagram showing a possible layout:





## **Specifications**

| ACTviquest              | 8CH NVR with integrated VMS & Access Control                                                        |
|-------------------------|-----------------------------------------------------------------------------------------------------|
| Supported Cameras       | Major manufacturers supported                                                                       |
| os                      | MS Win7 Embeded X64                                                                                 |
| Image format            | H264, MPEG4, MJPEG                                                                                  |
| Audio Format            | Supported dependent on camera device