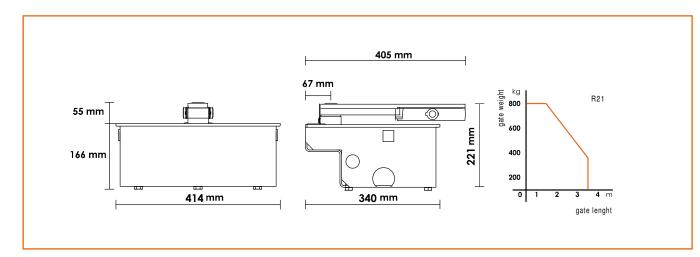

| 230                           | 230     |  |  |
| RATING                | W             | 200                           | 180     |  |  |
| MAX THRUST            | N             | 300                           | 250     |  |  |
| TIME FOR OPENING 90°  | S             | 19                            | 29      |  |  |
| DUTY CYCLE            | %             | 30                            | 30      |  |  |
| MOTOR OVERLOAD CUTOUT | ℃             | 140                           | 140     |  |  |
| WORKINGTEMPERATURE    | ${\mathbb C}$ | -20+70                        | -20+70  |  |  |
| PROTECTION RATING     | IP            | 67                            | 67      |  |  |
| OPERATORWEIGHT        | Kg            | 13,5                          | 13,5    |  |  |

### dimensions



## set up for standard installations



### accessories