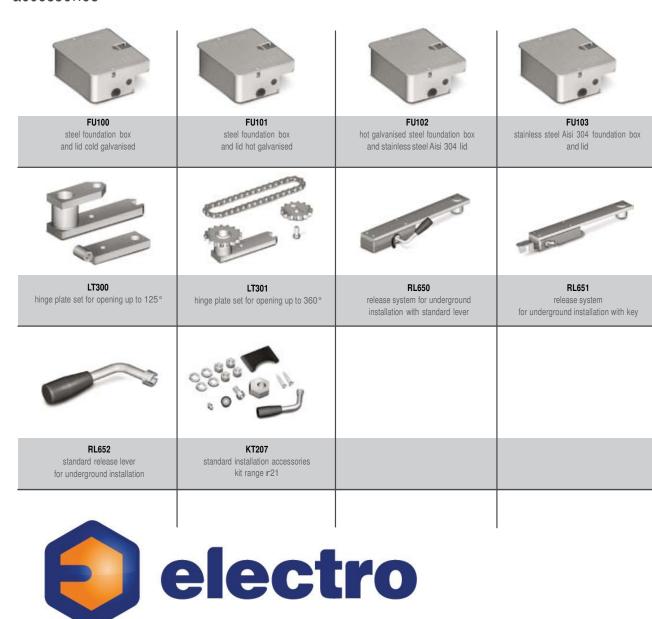

|
| RATING                | W             | 200                           | 180     |  |  |
| MAX THRUST            | N             | 300                           | 250     |  |  |
| TIME FOR OPENING 90°  | S             | 19                            | 29      |  |  |
| DUTY CYCLE            | %             | 30                            | 30      |  |  |
| MOTOR OVERLOAD CUTOUT | ℃             | 140                           | 140     |  |  |
| WORKINGTEMPERATURE    | ${\mathbb C}$ | -20+70                        | -20+70  |  |  |
| PROTECTION RATING     | IP            | 67                            | 67      |  |  |
| OPERATORWEIGHT        | Kg            | 13,5                          | 13,5    |  |  |

### dimensions



## set up for standard installations



### accessories