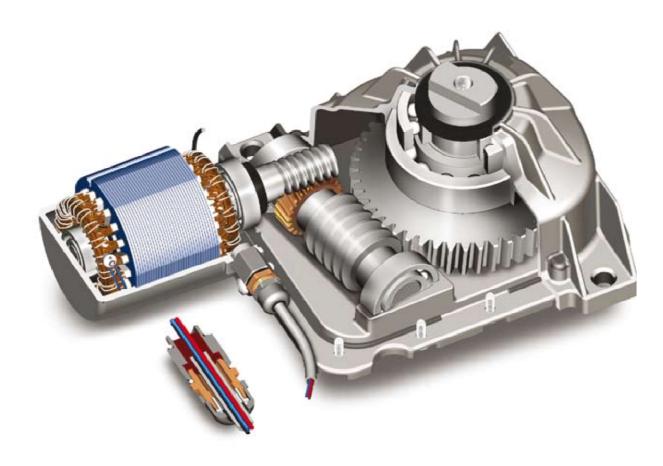

## EA R21 MOTOR

FOR THE CABLE Cable tray in steel and brass sealed with epoxy

INOXIDIZABLE Even the small things steel with precision fiare important and so nishing and hardening all the assembling

NO FEAR OF FATIGUE The 150 mm diameter main gear is made in cast iron with structure in spheroidal graphite and is designed also for heavy duty.

TANDEM those who want more.

gree of protection.

WITH TITANIUM Melting with titanium in controlled atmosphere results in highly compact pieces that are more waterproof.