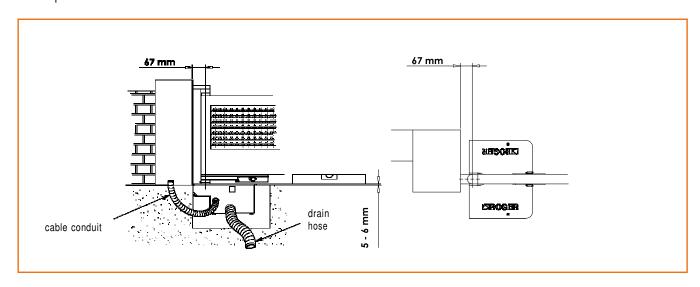

| 230     |  |  |
| RATING                | W             | 200                           | 180     |  |  |
| MAX THRUST            | N             | 300                           | 250     |  |  |
| TIME FOR OPENING 90°  | S             | 19                            | 29      |  |  |
| DUTY CYCLE            | %             | 30                            | 30      |  |  |
| MOTOR OVERLOAD CUTOUT | ℃             | 140                           | 140     |  |  |
| WORKINGTEMPERATURE    | ${\mathbb C}$ | -20+70                        | -20+70  |  |  |
| PROTECTION RATING     | IP            | 67                            | 67      |  |  |
| OPERATORWEIGHT        | Kg            | 13,5                          | 13,5    |  |  |

### dimensions



## set up for standard installations



### accessories