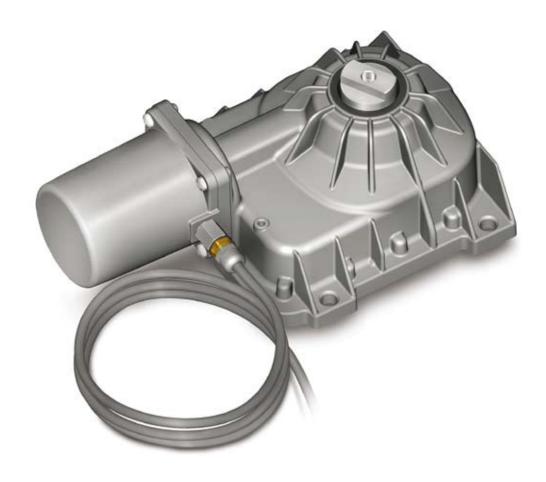

#### UNDERGROUND FOR STENGTH

Electro-mechanical reduction gear for swing gates up to 3,5 meters in width. The sturdy die-cast aluminium housing has been structurally designed to withstand the high forces involved. When installed it is totally concealed inside the foundation box.

### EA-R21 VERSIONS

| R21/351 | 230V ● irreversible standard                                               |
|---------|----------------------------------------------------------------------------|
| R21/361 | 230V • irreversible standard • 10 mt cable lenght                          |
| R21/362 | 230V • irreversible tandem • double bearing • 10 mt cable lenght           |
| R21/368 | 230V • irreversible tandem • double bearing • 10 mt cable lenght • 6 poles |