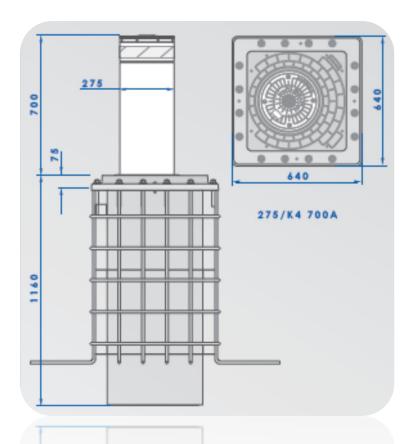

## Macs 275/K4 700A

## **Automatic Bollard with Built In Hydraulic Pump**

| MAIN TECHNICAL CHARACTERISTICS          |                                               |
|-----------------------------------------|-----------------------------------------------|
| Cylinder                                | FE 510 Steel (Iron)                           |
| Cylinder Diameter                       | 275mm                                         |
| Cylinder Height                         | 700mm                                         |
| Cylinder Thickness (FE 510 Steel)       | 10mm                                          |
| Cylinder Finish (FE 510 Steel)          | Polyester Powder Coated – Grey Anthracite     |
| Other Moving Cylinder Finishes          | Ribs on cylinder surface – 304 AISI Stainless |
|                                         | Steel Brushed Covering – 1.5mm                |
| Reflective Strip                        | Yes – 55mm                                    |
| Rising Speed                            | 10cm/sec                                      |
| Lowering Speed                          | 20cm/sec                                      |
| Manual Emergency Lowering               | Yes (Automatic Lowering with Blackout Device) |
| Connection Cable to Control Unit        | 10M (Max 80M)                                 |
| Hydraulic Pump                          | Built Into Automatic Bollard                  |
| <b>Grade of Protection</b>              | IP67                                          |
| Usage                                   | Intensive – Life Average 2,000,000 – 2000/Day |
| Impact Resistance (Without Deformation) | 60,000J                                       |
| <b>Breakout Resistance</b>              | 700,000J                                      |
| Operating Temperature                   | -40°C +60°C                                   |