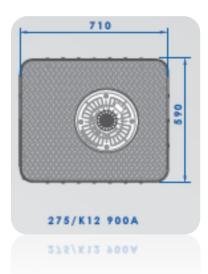

## Automatic Bollard with Built In Hydraulic Pump

| MAIN TECHNICAL CHARACTERISTICS          |                                               |
|-----------------------------------------|-----------------------------------------------|
| Cylinder                                | FE 510 Steel (Iron)                           |
| Cylinder Diameter                       | 275mm                                         |
| Cylinder Height                         | 900mm                                         |
| Cylinder Thickness (FE 510 Steel)       | 25mm                                          |
| Cylinder Finish (FE 510 Steel)          | Polyester Powder Coated – Grey Anthracite     |
| Other Moving Cylinder Finishes          | Ribs on cylinder surface – 304 AISI Stainless |
|                                         | Steel Brushed Covering – 1.5mm                |
| Reflective Strip                        | Yes – 55mm                                    |
| Rising Speed                            | 25cm/sec                                      |
| Lowering Speed                          | 40cm/sec                                      |
| Manual Emergency Lowering               | Yes                                           |
| Connection Cable to Control Unit        | 10M (Max 60M)                                 |
| Hydraulic Pump                          | Built Into Automatic Bollard                  |
| Grade of Protection                     | IP67                                          |
| Usage                                   | Intensive – Life Average 2,000,000 – 2000/Day |
| Impact Resistance (Without Deformation) | 100,000J                                      |
| Breakout Resistance                     | 2,000,000J                                    |
| Operating Temperature                   | -40°C +60°C                                   |