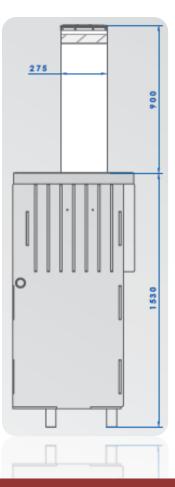

## Automatic Bollard with Built In Hydraulic Pump

| MAIN TECHNICAL CHARACTERISTICS          |                                               |
|-----------------------------------------|-----------------------------------------------|
| Cylinder                                | FE 510 Steel (Iron)                           |
| Cylinder Diameter                       | 275mm                                         |
| Cylinder Height                         | 900mm                                         |
| Cylinder Thickness (FE 510 Steel)       | 25mm                                          |
| Cylinder Finish (FE 510 Steel)          | Polyester Powder Coated – Grey Anthracite     |
| Other Moving Cylinder Finishes          | Ribs on cylinder surface – 304 AISI Stainless |
|                                         | Steel Brushed Covering – 1.5mm                |
| Reflective Strip                        | Yes – 55mm                                    |
| Rising Speed                            | 25cm/sec                                      |
| Lowering Speed                          | 40cm/sec                                      |
| Manual Emergency Lowering               | Yes                                           |
| Connection Cable to Control Unit        | 10M (Max 60M)                                 |
| Hydraulic Pump                          | Built Into Automatic Bollard                  |
| Grade of Protection                     | IP67                                          |
| Usage                                   | Intensive – Life Average 2,000,000 – 2000/Day |
| Impact Resistance (Without Deformation) | 100,000J                                      |
| Breakout Resistance                     | 2,000,000J                                    |
| Operating Temperature                   | -40°C +60°C                                   |