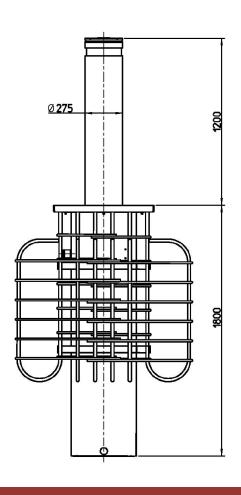

## Macs 275/1200 M30

## **Automatic Bollard with Built In Hydraulic Pump**

| MAIN TECHNICAL CHARACTERISTICS          |                                               |
|-----------------------------------------|-----------------------------------------------|
| Cylinder                                | FE 510 Steel                                  |
| Cylinder Diameter                       | 275mm                                         |
| Cylinder Height                         | 1200mm                                        |
| Cylinder Thickness (FE 510 Steel)       | 15mm                                          |
| Cylinder Finish (FE 510 Steel)          | Polyester Powder Coated – Grey Anthracite     |
| Other Cylinder Finish                   | Ribs on Cylinder Surface – 304 AISI Stainless |
|                                         | Steel Brushed Covering – 1.5mm                |
| Reflective Strip                        | Yes – 55mm                                    |
| Rising Speed                            | 25cm/sec                                      |
| Lowering Speed                          | 40cm/sec                                      |
| Manual Emergency Lowering               | Yes                                           |
| Connection Cable to Control Unit        | 10M (Max 80M)                                 |
| Hydraulic Pump                          | <b>Built Into Automatic Bollard</b>           |
| <b>Grade of Protection</b>              | IP67                                          |
| Usage                                   | Intensive – Life Average 2,000,000 – 2000/Day |
| Impact Resistance (Without Deformation) | 380,000J                                      |
| <b>Breakout Resistance</b>              | 1,200,000J                                    |
| Operating Temperature                   | -40°C +60°C                                   |