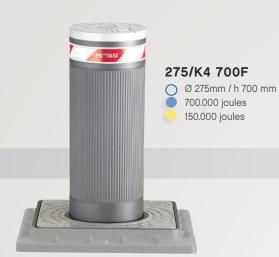

### K/M SERIES - KFB/MFB SERIES Fixed anti-terrorist bollards

The fixed K/M and KFB/MFB SERIES PILOMAT have been designed and built with architectural appearence similar to that of the mobile PILOMAT and therefore also allows the combined use of both versions. The current models are the result of the development of more than 20 years of experience.

K4 SERIES

**275/K4FB 900F**Ø 275 mm / h 700 mm

700.000 joules 150.000 joules O Ø 275 mm / h 900 mm

1.200.000 joules 700.000 joules

The Fixed PILOMAT LUX PL, LUX PF, LUX K4 and LUX K12 are designed and manufactured to combine the typical breakout resistance of fixed bollards and the lighting. The result is a bollard that contributes to the protection of pedestrian and perimetral areas, furthermore it illuminates the surrounding area.