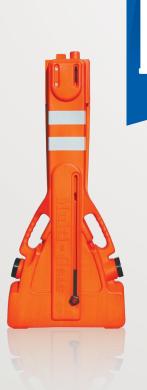

### **PILOMAT MULTI GATE**

A security portable Fence is to use in various applications, such as: blocking traffic in pedestrian areas and subsidiaries; safe of assembling areas, checkpoints, parking and similars.

- The Pence PILOMAT MULTI GATE is easily transportable;
- the dimensions of the fence when is closed are: 170x480x1.090 mm.
- Full extended opening: 2.300 mm.
- Fence with high visibility with 52 intensive reflective sectors.
- High resistance to weathering.
- The side bases have a tank to be filled with water to ballast the fence.