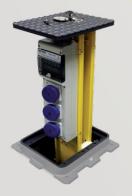

### **ENERGY**

Semiautomatic PILOMAT ENERGY towers are designed to supply electric power, telephony, compressed air, and water in those areas, used for parking and sometimes used for market areas or venues that are used for events and concerts.