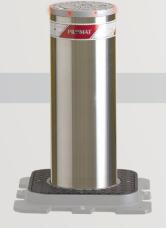

### **AUTOMATIC** P SERIES Automatic hydraulic bollards with built-in pump 127/P 600A 220/P 600A Ø 220 mm / h 600 mm 127/P 800A 150.000 joules Ø 127 mm / h 600-800 mm 30.000 joules 150.000 joules 90.000 joules **P SERIES**

Ø 275 mm / h 500 mm 250.000 joules 40.000 joules 275/P 400A 275/P 500A 275/P 600A 275/P 800A

Ø 275 mm / h 400-500-600-800 mm

250.000 joules 40.000 joules

### 275/P10 800A

Ø 275 mm / h 800 mm 400.000 joules

40.000 joules