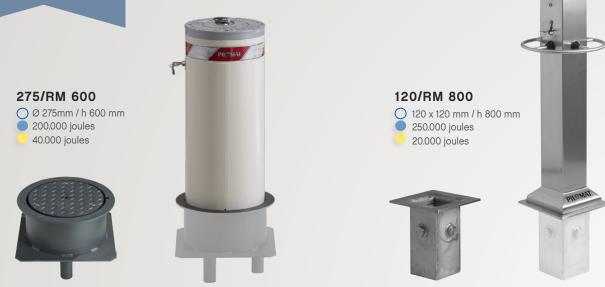

esult of the development of more than 20 years of experience.



K4 SERIES



**275/K4FB 900F**Ø 275 mm / h 700 mm

700.000 joules 150.000 joules O Ø 275 mm / h 900 mm

1.200.000 joules 700.000 joules



The Fixed PILOMAT LUX PL, LUX PF, LUX K4 and LUX K12 are designed and manufactured to combine the typical breakout resistance of fixed bollards and the lighting. The result is a bollard that contributes to the protection of pedestrian and perimetral areas, furthermore it illuminates the surrounding area.









Removable PILOMAT bollards are designed to use typically during the night in order to protect access or windows. Their use is recommended in cases of low frequency of travel, or when the depth of excavation is limited and is therefore not possible to install retractable PILOMAT.





PILOMAT TYRE KILLER is composed by heavy duty spikes that rise from the ground; it operates like an access control barrier, it prevents the passage of unauthorized vehicles or it allows the exit from a supervised area. It can be installed with other access control elements in order to achieve an access control check-point at the highest level of security.







Motorized barrieres with vertical movement, called PILOMAT BARRIER, are available, depending on installation requirements, in different lengths (from 2.5 meters to 7 meters, with modules of 50 cm); they have a considerable mechanical strength to meet the highest anti-terrorism security.



350.000 joules







### **CITY GATE**



PILOMAT CITY GATE is a moving motorized barrier with unilateral or bilateral sliding; it consists