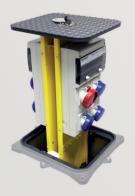

### **ENERGY**

Semiautomatic PILOMAT ENERGY towers are designed to supply electric power, telephony, compressed air, and water in those areas, used for parking and sometimes used for market areas or venues that are used for events and concerts.