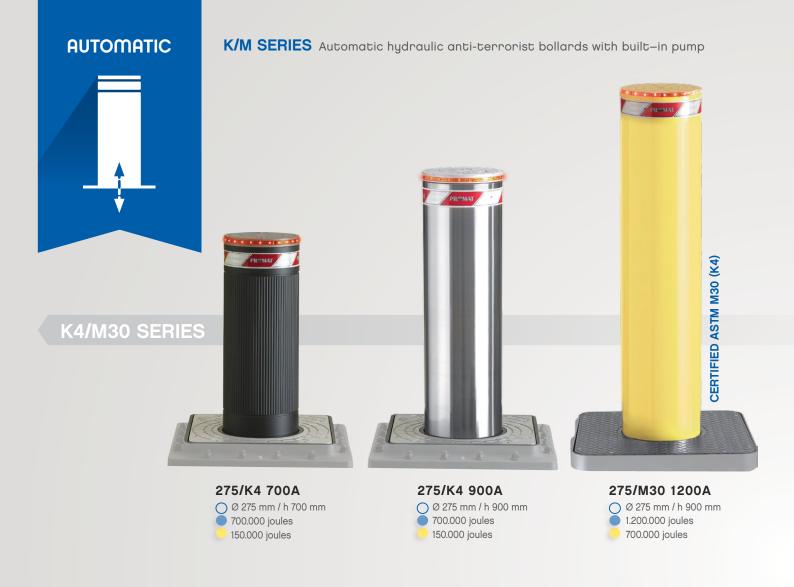

### K/M SERIES - KFB/MFB SERIES Fixed anti-terrorist bollards

The fixed K/M and KFB/MFB SERIES PILOMAT have been designed and built with architectural appearence similar to that of the mobile PILOMAT and therefore also allows the combined use of both versions. The current models are the result of the development of more than 20 years of experience.

K4 SERIES

**275/K4FB 900F**Ø 275 mm / h 700 mm

700.000 joules 150.000 joules O Ø 275 mm / h 900 mm

1.200.000 joules 700.000 joules

The Fixed PILOMAT LUX PL, LUX PF, LUX K4 and LUX K12 are designed and manufactured to combine the typical breakout resistance of fixed bollards and the lighting. The result is a bollard that contributes to the protection of pedestrian and perimetral areas, furthermore it illuminates the surrounding area.