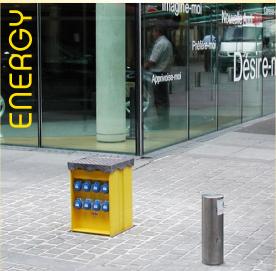

### **ENERGY**

Semiautomatic PILOMAT ENERGY towers are designed to supply electric power, telephony, compressed air, and water in those areas, used for parking and sometimes used for market areas or venues that are used for events and concerts.