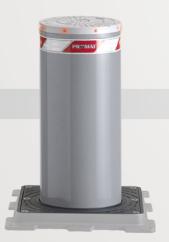

### PL SERIES Semiautomatic bollards with single gas actuator

The range of semiautomatic PILOMAT bollards includes a wide selection of items with different mechanical and dimensional characteristics. They have the same architectural aspects as the automatic PILOMAT and they allow the combined use of both versions.

### 127/PL 500SA 127/PL 600SA

Ø 127 mm / h 500-600 mm 150.000 joules 30.000 joules

### 220/PL 600SA

O Ø 220 mm / h 600 mm 150.000 joules 30.000 joules

### 275/PL 500SA

O Ø 275 mm / h 500 mm 250.000 joules 40.000 joules

### 275/PL 600SA

O Ø 275 mm / h 600 mm 250.000 joules 40.000 joules

### 275/PL 800SA

Ø 275 mm / h 800 mm 250.000 joules 40.000 joules

### 355/PL 600SA

Ø 355 mm / h 600 mm 200.000 joules 40.000 joules