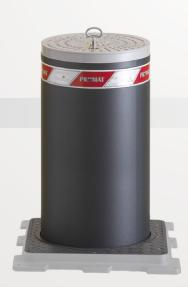

## AUTOMATIC

CL SERIES Automatic pneumatic bollards with compressor in the control unit PL SERIES Automatic hydraulic bollards with pump in the control unit

The range of automatic PILOMAT bollards includes a wide selection of items with different mechanical and dimensional characteristics, in order to meet all market demands, from the operation of the single parking space to antiterrorism protection. Automatic PILOMAT bollards using the criterion of hydraulic or pneumatic handling. Many optional items are available to configure every single installation.

### PL SERIES