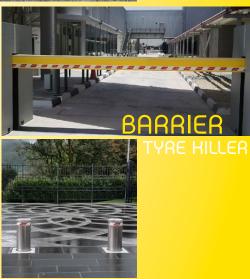

PILOMAT TYRE KILLER is composed by heavy duty spikes that rise from the ground; it operates like an access control barrier, it prevents the passage of unauthorized vehicles or it allows the exit from a supervised area. It can be installed with other access control elements in order to achieve an access control check-point at the highest level of security.

Motorized barrieres with vertical movement, called PILOMAT BARRIER, are available, depending on installation requirements, in different lengths (from 2.5 meters to 7 meters, with modules of 50 cm); they have a considerable mechanical strength to meet the highest anti-terrorism security.