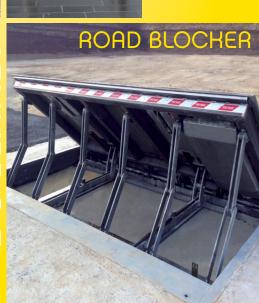

Crash test - PAS68:2013 Road Blocker V/7500(N3)/80 (K12) Rating English Certification - PAS68:2013 Standard Performed at Aisico srl. Crash test Center, Pereto (Aq) - Italy

PILOMAT's strength is its wide range: whatever the need, ranging from residential security installation to the highest level of anti-terrorism securities, we have it all. Our products and accessories always provide for the possibility to find the ideal solution to satisfy any needs regarding management, safety, and design.

Motorized barrieres with vertical movement, called PILOMAT BARRIER, are available, depending on installation requirements, in different lengths (from 2.5 meters to 7 meters, with modules of 50 cm); they have a considerable mechanical strength to meet the highest anti-terrorism security.