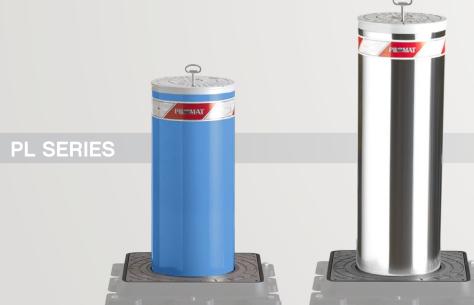

## AUTOMATIC

CL SERIES Automatic pneumatic bollards with compressor in the control unit PL SERIES Automatic hydraulic bollards with pump in the control unit

The range of automatic PILOMAT bollards includes a wide selection of items with different mechanical and dimensional characteristics, in order to meet all market demands, from the operation of the single parking space to antiterrorism protection. Automatic PILOMAT bollards using the criterion of hydraulic or pneumatic handling. Many optional items are available to configure every single installation.

### PL SERIES