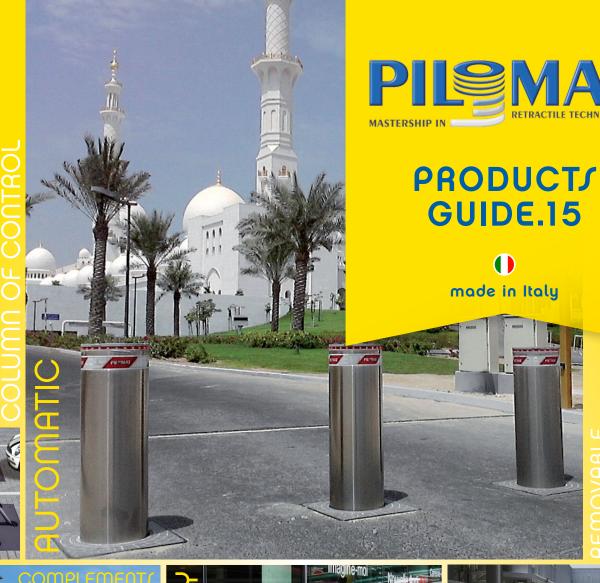

## AUTOMATIC

CL SERIES Automatic pneumatic bollards with compressor in the control unit PL SERIES Automatic hydraulic bollards with pump in the control unit

The range of automatic PILOMAT bollards includes a wide selection of items with different mechanical and dimensional characteristics, in order to meet all market demands, from the operation of the single parking space to antiterrorism protection. Automatic PILOMAT bollards using the criterion of hydraulic or pneumatic handling. Many optional items are available to configure every single installation.

### HIGHLIGHTS AND STRENGTHS

- · Built-in Hydraulic pump for each PILOMAT bollard
- Standing alone system: if one is crashed, the others keep working
- Keys-in-hand configuration: extremely easy installation and maintenance
- Intensive use up to 2,000 movements per day at high temperature (70 deg. C)
- No limit on the distance between the PILOMAT bollard and the control unit
- No limit on the amount of PILOMAT bollards connected to the same control unit
- · IP 65 rated protection
- · Wide range of products and high level of customization
- · 100% manufactured in Italy