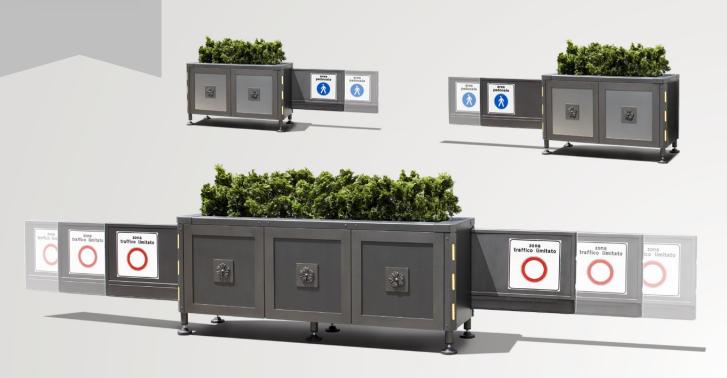

### **CITY GATE**

PILOMAT CITY GATE is a moving motorized barrier with unilateral or bilateral sliding; it consists of a metal planter with rectangular base and adjustable ground supports. Characterized by a large perimeter edge, with the function of delimiting the containment tank of the planter's earth and to cover the sliding mechanism, it is equipped with a moving barrier to hurdle.