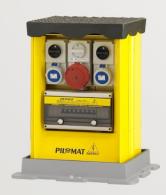

### **ENERGY**

Semiautomatic PILOMAT ENERGY towers are designed to supply electric power, telephony, compressed air, and water in those areas, used for parking and sometimes used for market areas or venues that are used for events and concerts.