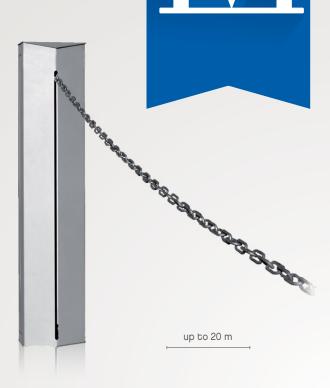

### **PILOMAT CHAIN**

The new automatic barrier with moving chain with electromechanical movement to mark driveways and private parking places.

- large delimitation: PILOMAT CHAIN allows the delimitation of areas up to 20m;
- linear and powerful moving: PILOMAT CHAIN has two 24V motors (one in each column) that give to the chain a linear movement and allow to lift chains up
- safe operation: PILOMAT CHAIN is equipped with a impact analysis sensor to ensure the maximum safety in the operation;
- underground guide: an optional item is available (recommended) which consists of a U-guide to ground below the perpendicular of the chain, to allow the placing of the chain when lowered;
- operation in power failure: there is an additional item which is a power supply unit with battery accumulator to allow the temporary operation of PILOMAT CHAIN in case of temporary power failure;