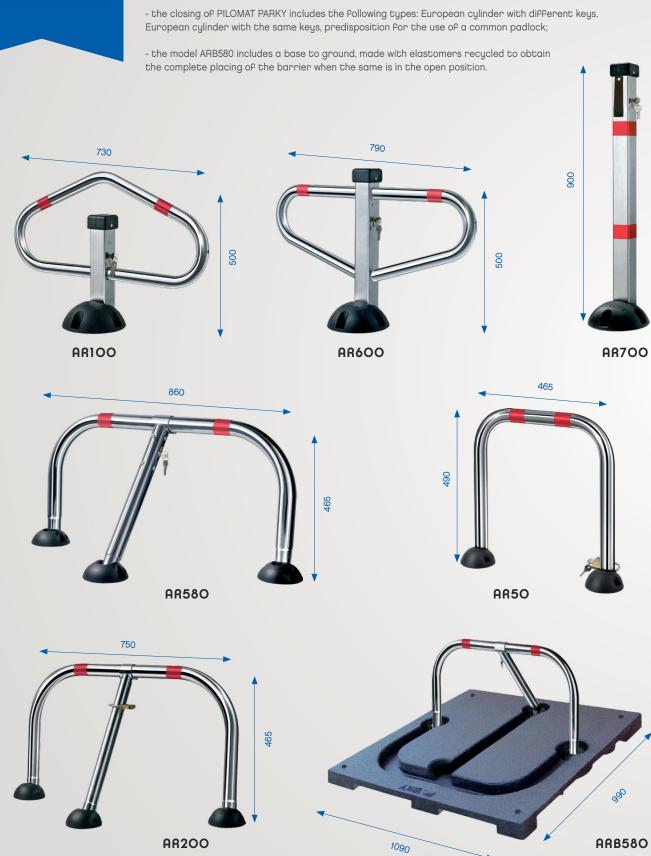

### **PILOMAT PARKY**

Includes a wide range of manual parking barriers for the protection of the single parking space.

- PILOMAT PARKY are made in steel with anti-corrosion protection treatment in electro galvanized;
- the Poot Fixing has a shell shape made of NYLON with FIBER GLASS which gives the Poot Fixing a lot of resistance;
- all shapes are rounded to a refined design and in compliance with safety regulations;