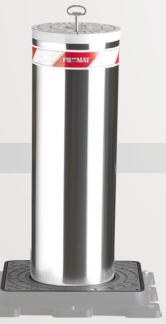

## AUTOMATIC

CL SERIES Automatic pneumatic bollards with compressor in the control unit PL SERIES Automatic hydraulic bollards with pump in the control unit

The range of automatic PILOMAT bollards includes a wide selection of items with different mechanical and dimensional characteristics, in order to meet all market demands, from the operation of the single parking space to antiterrorism protection. Automatic PILOMAT bollards using the criterion of hydraulic or pneumatic handling. Many optional items are available to configure every single installation.

### PL SERIES