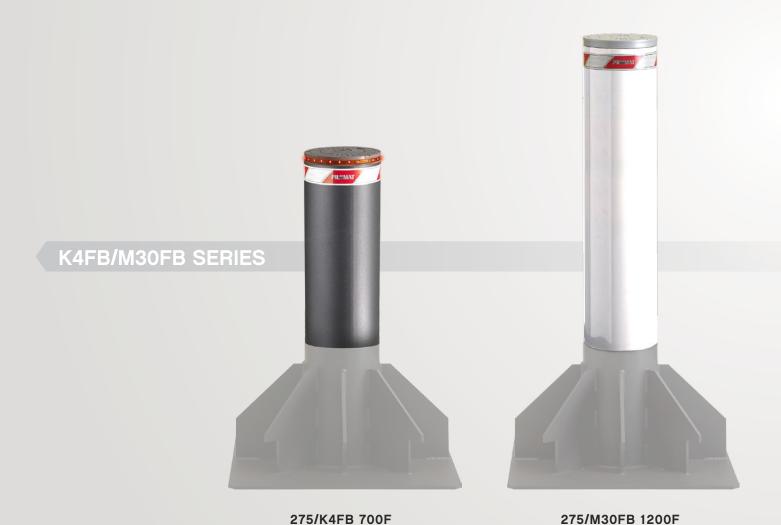

### K/M SERIES - KFB/MFB SERIES Fixed anti-terrorist bollards

The fixed K/M and KFB/MFB SERIES PILOMAT have been designed and built with architectural appearence similar to that of the mobile PILOMAT and therefore also allows the combined use of both versions. The current models are the result of the development of more than 20 years of experience.

K4 SERIES

**275/K4FB 900F**Ø 275 mm / h 700 mm

700.000 joules 150.000 joules O Ø 275 mm / h 900 mm

1.200.000 joules 700.000 joules

The Fixed PILOMAT LUX PL, LUX PF, LUX K4 and LUX K12 are designed and manufactured to combine the typical breakout resistance of fixed bollards and the lighting. The result is a bollard that contributes to the protection of pedestrian and perimetral areas, furthermore it illuminates the surrounding area.