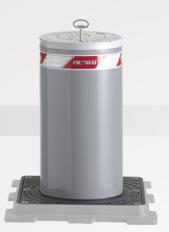

## AUTOMATIC

CL SERIES Automatic pneumatic bollards with compressor in the control unit PL SERIES Automatic hydraulic bollards with pump in the control unit

The range of automatic PILOMAT bollards includes a wide selection of items with different mechanical and dimensional characteristics, in order to meet all market demands, from the operation of the single parking space to antiterrorism protection. Automatic PILOMAT bollards using the criterion of hydraulic or pneumatic handling. Many optional items are available to configure every single installation.

### PL SERIES