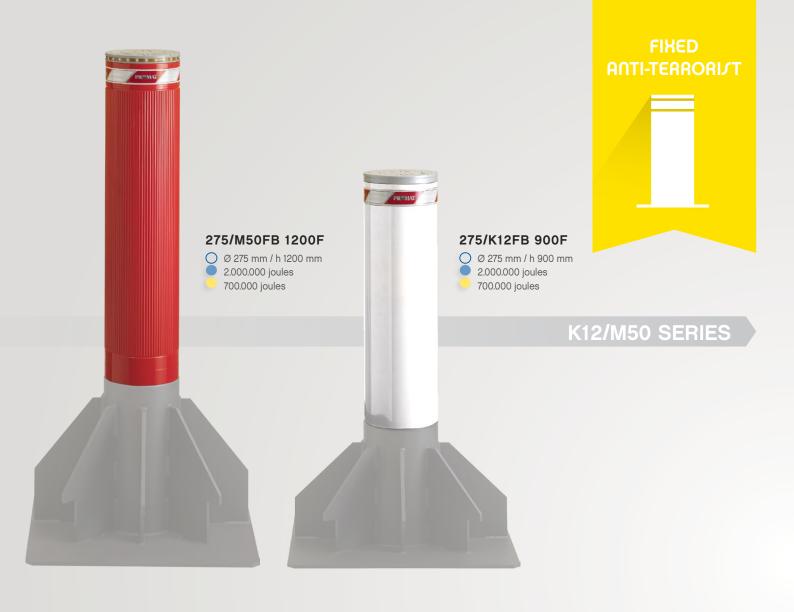

## FIXED ANTI-TERRORIJT

### K/M SERIES - KFB/MFB SERIES Fixed anti-terrorist bollards

The fixed K/M and KFB/MFB SERIES PILOMAT have been designed and built with architectural appearence similar to that of the mobile PILOMAT and therefore also allows the combined use of both versions. The current models are the result of the development of more than 20 years of experience.

K4 SERIES

**275/K4FB 900F**Ø 275 mm / h 700 mm

700.000 joules 150.000 joules O Ø 275 mm / h 900 mm

1.200.000 joules 700.000 joules

The Fixed PILOMAT LUX PL, LUX PF, LUX K4 and LUX K12 are designed and manufactured to combine the typical breakout resistance of fixed bollards and the lighting. The result is a bollard that contributes to the protection of pedestrian and perimetral areas, furthermore it illuminates the surrounding area.