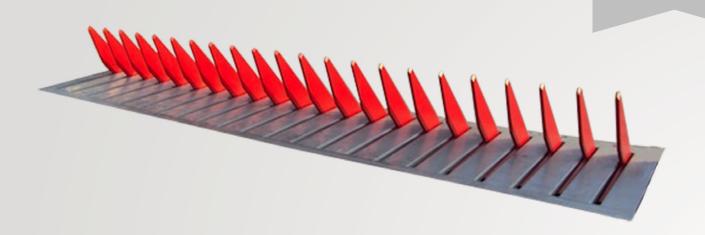

PILOMAT TYRE KILLER is composed by heavy duty spikes that rise from the ground; it operates like an access control barrier, it prevents the passage of unauthorized vehicles or it allows the exit from a supervised area. It can be installed with other access control elements in order to achieve an access control check-point at the highest level of security.