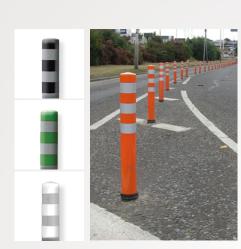

### PILOMAT FLEX CITY AND FLEX ROAD

Designed specifically for highways, borders and urban environments, it recalls the traditional metallic bollards but as it is made in deformable polyurethane, provides a cheaper alternative, with the added bonus of very low maintenance.

### **FLEX CITY**

 $\varnothing$  80 mm or 130 mm / h 800-870-1000 mm

The fixed bollards PILOMAT FLEX CITY, designed specifically for urban areas, are available in two heights: 800mm - 1000mm and 2 diameters: 80mm - 130mm. PILOMAT FLEX CITY typically have two high-visibility reflective strips and two rings with reflective beads, one in the upper part and the other in the lower one.

### **FLEX ROAD**

Ø 80 mm / h 800 mm

The fixed bollards PILOMAT FLEX ROAD, designed specifically for highways, borders and urban environments, are made of 80mm diameter and 800mm height. Typically PILOMAT FLEX ROAD have three high-visibility reflective strips and a lower ring of reflective beads.

The appearance of PILOMAT FLEX CITY and FLEX ROAD recalls the traditional metallic bollard but as it is made of deformable polyurethane, provides a cheaper alternative, with the added bonus of very low maintenance. In case of special events, PILOMAT FLEX CITY and FLEX ROAD can be easily and quickly removed, using the special tools for installation (supplied separately).