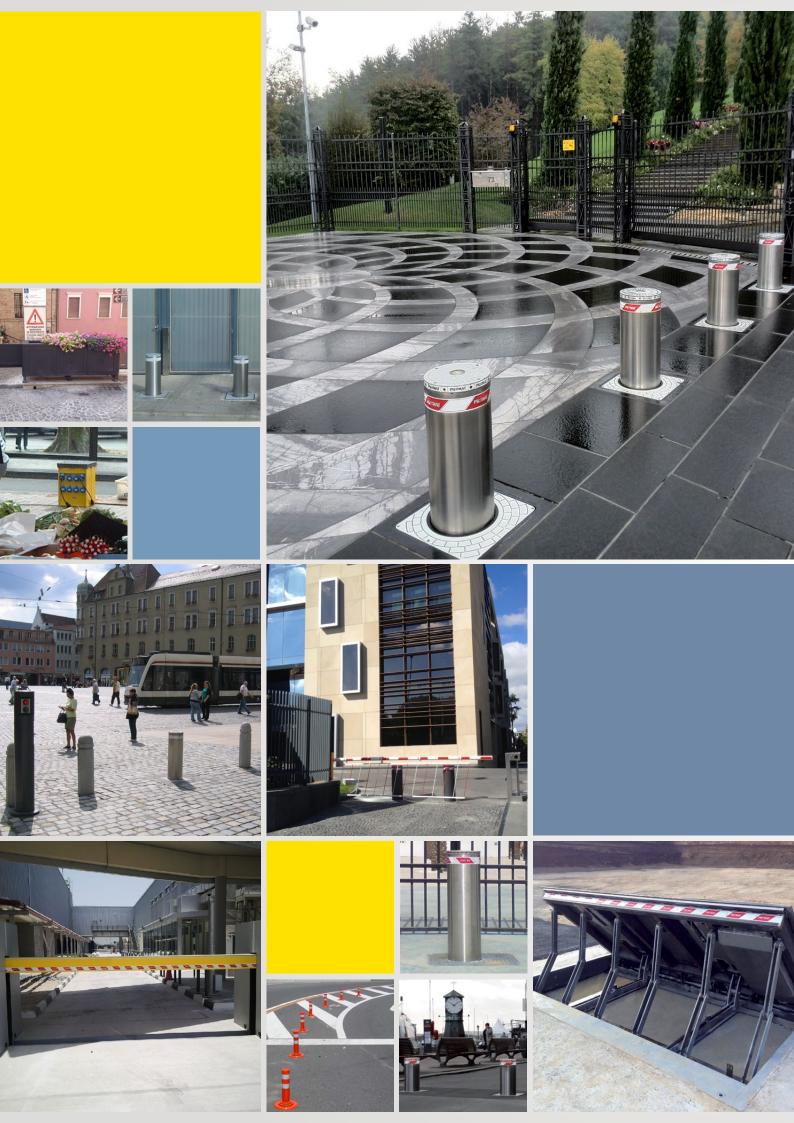

### **CITY GATE**

PILOMAT CITY GATE is a moving motorized barrier with unilateral or bilateral sliding; it consists of a metal planter with rectangular base and adjustable ground supports. Characterized by a large perimeter edge, with the function of delimiting the containment tank of the planter's earth and to cover the sliding mechanism, it is equipped with a moving barrier to hurdle.