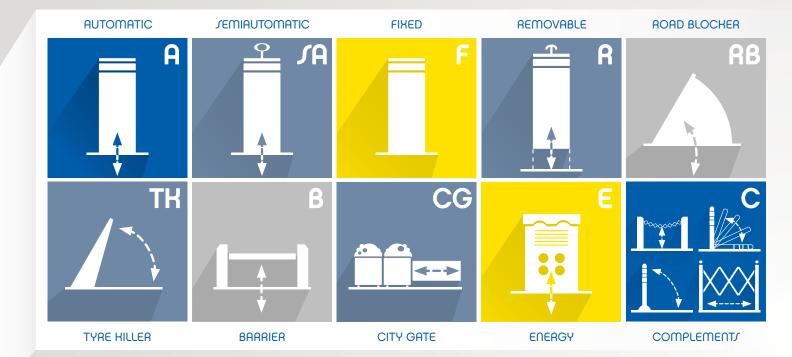

## AUTOMATIC

CL SERIES Automatic pneumatic bollards with compressor in the control unit PL SERIES Automatic hydraulic bollards with pump in the control unit

The range of automatic PILOMAT bollards includes a wide selection of items with different mechanical and dimensional characteristics, in order to meet all market demands, from the operation of the single parking space to antiterrorism protection. Automatic PILOMAT bollards using the criterion of hydraulic or pneumatic handling. Many optional items are available to configure every single installation.

### PL SERIES Semiautomatic bollards with single gas actuator

The range of semiautomatic PILOMAT bollards includes a wide selection of items with different mechanical and dimensional characteristics. They have the same architectural aspects as the automatic PILOMAT and they allow the combined use of both versions.

### PL SERIES - PF SERIES Fixed bollards

The range of fixed PILOMAT bollards includes a wide selection of items with different mechanical and dimensional characteristics. They have the same architectural aspects as the automatic PILOMAT and they allow the combined use of both versions.

### K/M SERIES - KFB/MFB SERIES Fixed anti-terrorist bollards

The fixed K/M and KFB/MFB SERIES PILOMAT have been designed and built with architectural appearence similar to that of the mobile PILOMAT and therefore also allows the combined use of both versions. The current models are the result of the development of more than 20 years of experience.

Removable PILOMAT bollards are designed to use typically during the night in order to protect access or windows. Their use is recommended in cases of low frequency of travel, or when the depth of excavation is limited and is therefore not possible to install retractable PILOMAT.

PILOMAT TYRE KILLER is composed by heavy duty spikes that rise from the ground; it operates like an access control barrier, it prevents the passage of unauthorized vehicles or it allows the exit from a supervised area. It can be installed with other access control elements in order to achieve an access control check-point at the highest level of security.

Motorized barrieres with vertical movement, called PILOMAT BARRIER, are available, depending on installation requirements, in different lengths (from 2.5 meters to 7 meters, with modules of 50 cm); they have a considerable mechanical strength to meet the highest anti-terrorism security.

### **CITY GATE**

PILOMAT CITY GATE is a moving motorized barrier with unilateral or bilateral sliding; it consists of a metal planter with rectangular base and adjustable ground supports. Characterized by a large perimeter edge, with the function of delimiting the containment tank of the planter's earth and to cover the sliding mechanism, it is equipped with a moving barrier to hurdle.

### **ENERGY**

Semiautomatic PILOMAT ENERGY towers are designed to supply electric power, telephony, compressed air, and water in those areas, used for parking and sometimes used for market areas or venues that are used for events and concerts.

**B3020 60** 300 x 200 x 600 mm

**B4030 60** 400 x 300 x 600 mm

**B4040 55** 400 x 400 x 550 mm

**LONDON 6040** 700 x 480 x 450 mm

**LONDON 8050** 820 x 520 x 500 mm

The department of research and development of PILOMAT, always careful to what the synergy of market offers, continuously select products that enrich and complete the PILOMAT program; typically the complements are cheaper products, which help to bring a more complete program.