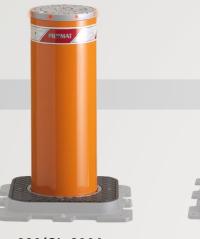

## AUTOMATIC

CL SERIES Automatic pneumatic bollards with compressor in the control unit PL SERIES Automatic hydraulic bollards with pump in the control unit

The range of automatic PILOMAT bollards includes a wide selection of items with different mechanical and dimensional characteristics, in order to meet all market demands, from the operation of the single parking space to antiterrorism protection. Automatic PILOMAT bollards using the criterion of hydraulic or pneumatic handling. Many optional items are available to configure every single installation.

### 220/CL 600A

Ø 220 mm / h 600 mm150.000 joules30.000 joules

### 275/CL 600A

Ø 275 mm / h 600 mm
200.000 joules
40.000 joules