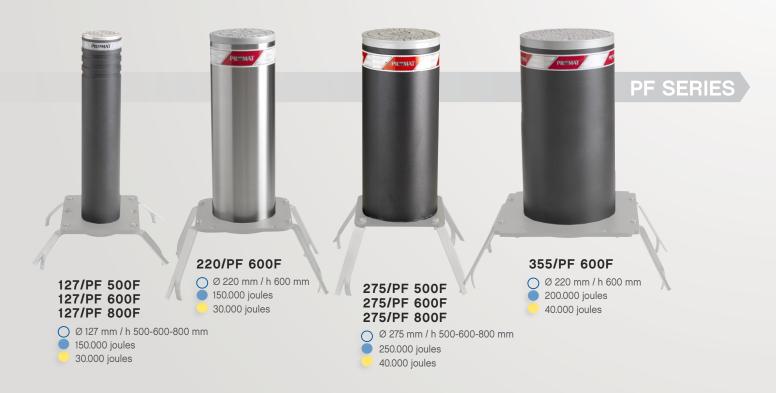

### PL SERIES - PF SERIES Fixed bollards

The range of fixed PILOMAT bollards includes a wide selection of items with different mechanical and dimensional characteristics. They have the same architectural aspects as the automatic PILOMAT and they allow the combined use of both versions.