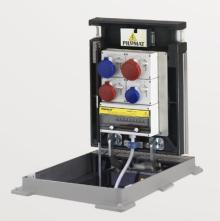

### **ENERGY**

Semiautomatic PILOMAT ENERGY towers are designed to supply electric power, telephony, compressed air, and water in those areas, used for parking and sometimes used for market areas or venues that are used for events and concerts.