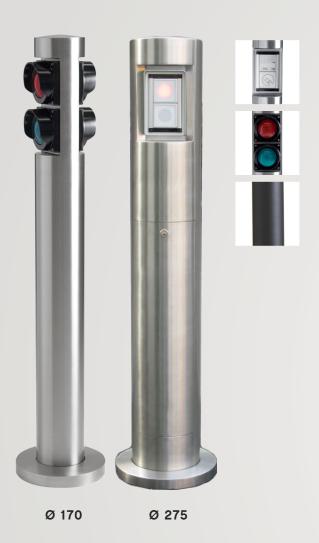

joules
40.000 joules

### PL SERIES



### 220/PL 600A

Ø 220 mm / h 600 mm 150.000 joules 30.000 joules



### 275/PL 600A

Ø 275 mm / h 600 mm 200.000 joules 40.000 joules



### 355/PL 600A

Ø 355 mm / h 600 mm 200.000 joules 40.000 joules

### **AUTOMATIC** P SERIES Automatic hydraulic bollards with built-in pump 127/P 600A 220/P 600A Ø 220 mm / h 600 mm 127/P 800A 150.000 joules Ø 127 mm / h 600-800 mm 30.000 joules 150.000 joules 90.000 joules **P SERIES**



Ø 275 mm / h 500 mm 250.000 joules 40.000 joules 275/P 400A 275/P 500A 275/P 600A 275/P 800A

Ø 275 mm / h 400-500-600-800 mm

250.000 joules 40.000 joules

### 275/P10 800A

Ø 275 mm / h 800 mm 400.000 joules

40.000 joules





### COLUMNS OF CONTROL AND MANAGEMENT

### **FIXED COLUMNS**

### RETRACTABLE AND MODULAR COLUMNS





### **AUTOMATIC NUMBER PLATE READER**

### GateMaster



### **VEGA ACCESS**

The automatic reader of license plate called VEGA ACCESS, is a complete "stand-alone" solution of automatic reading of license plates, in integrated monoblock version as a single outer container contains the following components: sensor CCD B / W 1000x800 with sensitivity in the field of IR, LEDs IR illuminator with integrated strobe control and unit of elaboration.

Vega Access can be interfaced to Gate Master software which allow the standard management of six gates (expandable up to 16).



### PL SERIES Semiautomatic bollards with single gas actuator

The range of semiautomatic PILOMAT bollards includes a wide selection of items with different mechanical and dimensional characteristics. They have the same