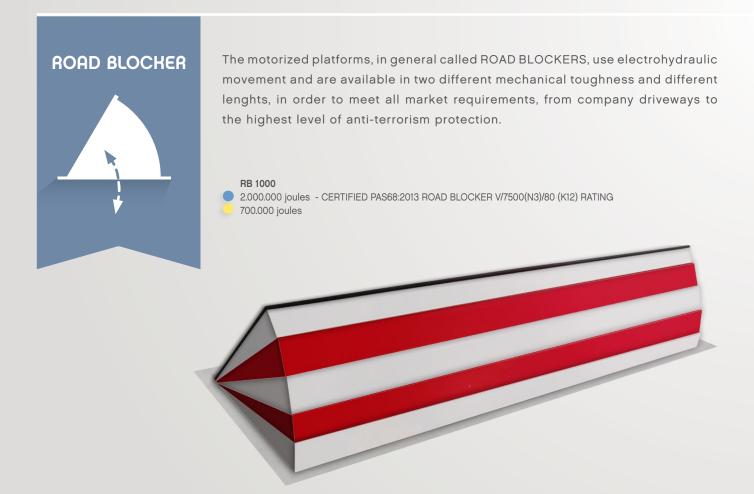

Crash test - PAS68:2013 Road Blocker V/7500(N3)/80 (K12) Rating English Certification - PAS68:2013 Standard Performed at Aisico srl. Crash test Center, Pereto (Aq) - Italy

PILOMAT's strength is its wide range: whatever the need, ranging from residential security installation to the highest level of anti-terrorism securities, we have it all. Our products and accessories always provide for the possibility to find the ideal solution to satisfy any needs regarding management, safety, and design.