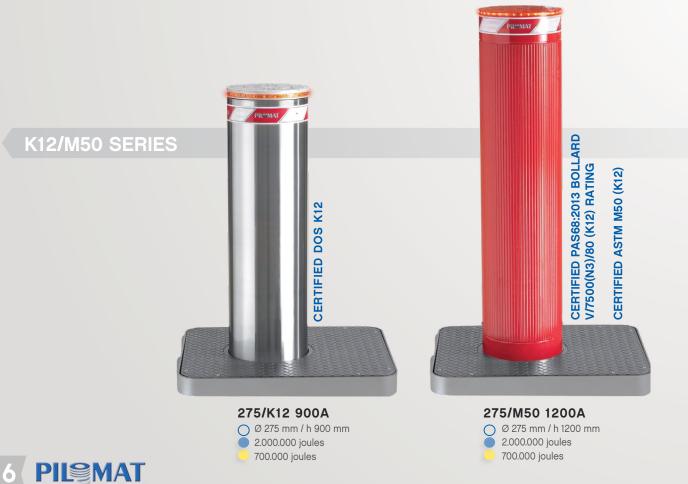

### **CERTIFICATION**

Crash Test - K12 Rating
American Certification - SD-SDT-02.01 Standard
Performed at the Texas Transportation Institute, The Texas A&M University System, Texas U.S.A.

Crash Test - M30 (K4) Rating American Certification - ASTM F2656-07 Standard Performed at Karco Engineering, LLC. Automotive Research Center, Adelanto CA, U.S.A.

Crash Test level M50 (K12)

American Certification ASTM F2656-07 Standard

Performed at Karco Engineering, LLC. Automotive Research Center, Adelanto CA, U.S.A.

Crash test - PAS68:2013 Bollard V/7500(N3)/80 (K12) Rating English Certification - PAS68:2013 Standard Performed at Aisico srl. Crash test Center, Pereto (Aq) - Italy