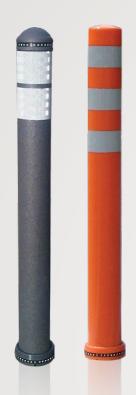

### PILOMAT FLEX CITY AND FLEX ROAD

Designed specifically for highways, borders and urban environments, it recalls the traditional metallic bollards but as it is made in deformable polyurethane, provides a cheaper alternative, with the added bonus of very low maintenance.

### **FLEX CITY**

 $\varnothing$  80 mm or 130 mm / h 800-870-1000 mm

The fixed bollards PILOMAT FLEX CITY, designed specifically for urban areas, are available in two heights: 800mm - 1000mm and 2 diameters: 80mm - 130mm. PILOMAT FLEX CITY typically have two high-visibility reflective strips and two rings with reflective beads, one in the upper part and the other in the lower one.

### **FLEX ROAD**

Ø 80 mm / h 800 mm

The fixed bollards PILOMAT FLEX ROAD, designed specifically for highways, borders and urban environments, are made of 80mm diameter and 800mm height. Typically PILOMAT FLEX ROAD have three high-visibility reflective strips and a lower ring of reflective beads.

The appearance of PILOMAT FLEX CITY and FLEX ROAD recalls the traditional metallic bollard but as it is made of deformable polyurethane, provides a cheaper alternative, with the added bonus of very low maintenance. In case of special events, PILOMAT FLEX CITY and FLEX ROAD can be easily and quickly removed, using the special tools for installation (supplied separately).