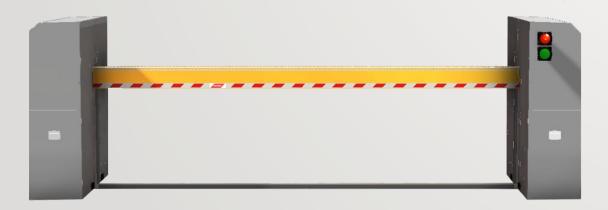

Motorized barrieres with vertical movement, called PILOMAT BARRIER, are available, depending on installation requirements, in different lengths (from 2.5 meters to 7 meters, with modules of 50 cm); they have a considerable mechanical strength to meet the highest anti-terrorism security.