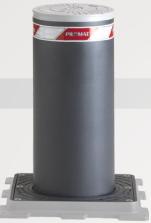

## AUTOMATIC

CL SERIES Automatic pneumatic bollards with compressor in the control unit PL SERIES Automatic hydraulic bollards with pump in the control unit

The range of automatic PILOMAT bollards includes a wide selection of items with different mechanical and dimensional characteristics, in order to meet all market demands, from the operation of the single parking space to antiterrorism protection. Automatic PILOMAT bollards using the criterion of hydraulic or pneumatic handling. Many optional items are available to configure every single installation.

### 220/PL 600A

Ø 220 mm / h 600 mm 150.000 joules 30.000 joules

### 275/PL 600A

Ø 275 mm / h 600 mm 200.000 joules 40.000 joules

### 355/PL 600A

Ø 355 mm / h 600 mm 200.000 joules 40.000 joules