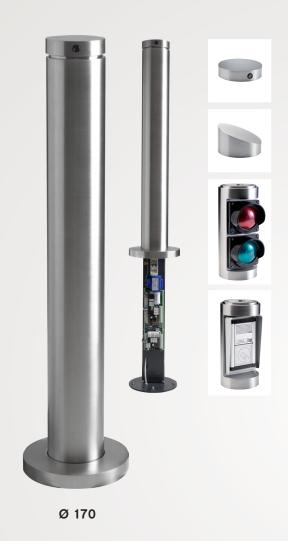

### COLUMNS OF CONTROL AND MANAGEMENT

### **FIXED COLUMNS**

### RETRACTABLE AND MODULAR COLUMNS