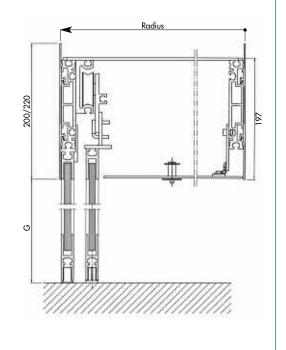

# **Technical Data**

| Clear opening width A                 |                   |
|---------------------------------------|-------------------|
| biparting sliding door                | 800 - 3 000 mm    |
|                                       | 800 - 3 000 mm    |
| single sliding door                   | 800 - 3 000 mm    |
| Clear height of passage G             |                   |
| recommended maximum height            | 3 000 mm          |
| Maximum weight of door leaves         |                   |
| biparting sliding door                | 2 x 100 kg        |
| single sliding door                   | 1 x 200 kg        |
| For record 16 DUO (heavy-duty leaves) |                   |
| biparting sliding door                | 2 x 200 kg        |
| single sliding door                   | 1 x 250 kg        |
| Operator dimensions, incl. casing     |                   |
| height                                | 220 mm            |
| depth                                 | 300 mm            |
| Door movements(1)                     |                   |
| biparting sliding door                | 0.7 m in 1.0 sec. |
| single sliding door                   | 0.7 m in 1.5 sec. |
| Electrical connection data            |                   |
| mains voltage                         | 230 V, 50 / 60 Hz |
| rated power                           | 0,6 A             |
| rated capacity                        | 100 W             |
| rated capacity standby power          | 14 W              |
| fuse protection                       | min. 2.5 A slow   |

# **Curved sliding door**

A: clear opening width
G: clear height of passage

R: angle