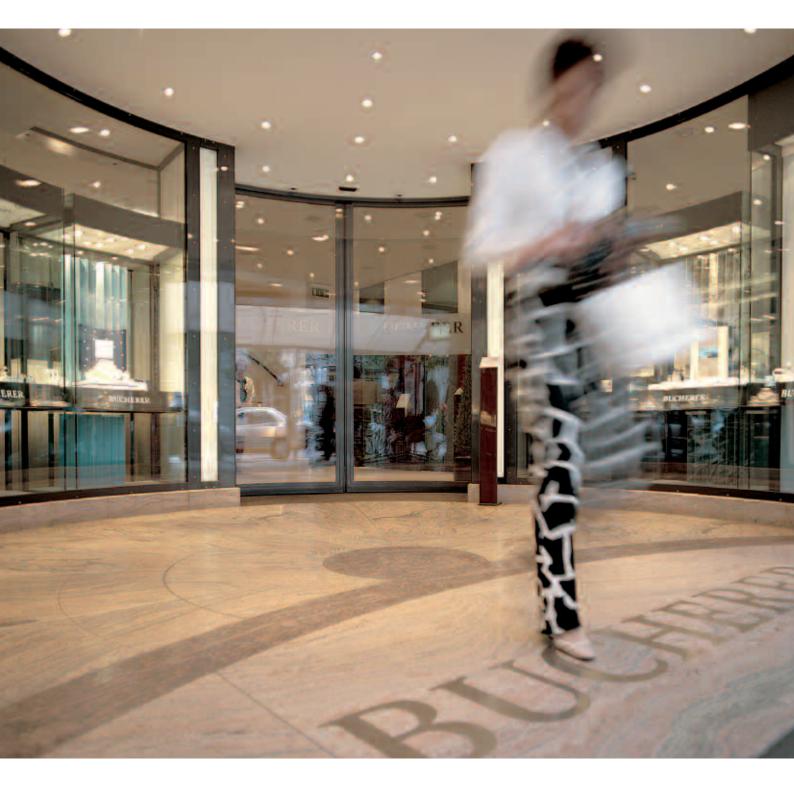

# record 16 RST beautiful from any angle!

Featuring record's system 16 modern electronics, the 16 RST curved sliding door lends any entrance or façade class and elegance.

Our curved sliding door's modular profile system uses standardised components, allowing the installation of the following:

- curved or plan doors
- semi-circular doors
- Ellipse or circular-shaped doors to eliminate drafts
- Doors curving in or outwards

The radius of the circular elements is determined on-site.

A wide variety of options are available allowing individual solutions where a door is needed.

# Circular and curved sliding door record 16 RST