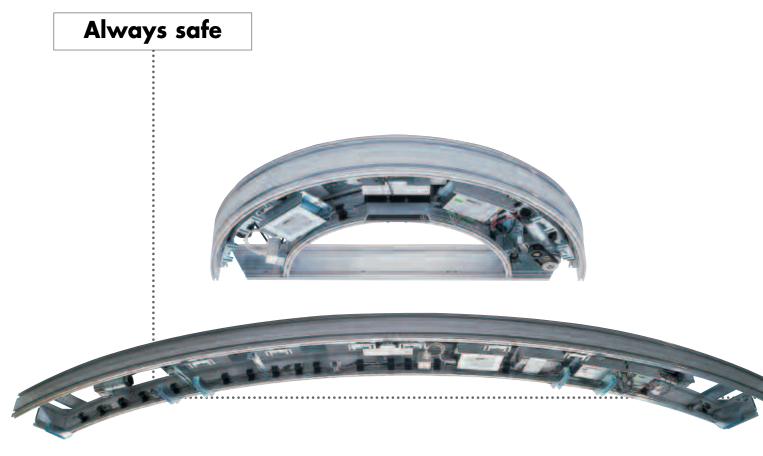

# **Curved sliding door**

A: clear opening width
G: clear height of passage

R: angle