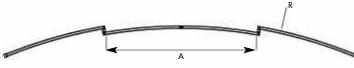

# **Curved sliding door**

A: clear opening width
G: clear height of passage

R: angle