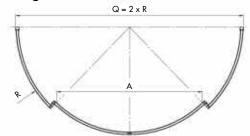

# Circular and curved sliding door record 16 RST

### Circular sliding door

# **Curved sliding door**

A: clear opening width
G: clear height of passage

R: angle