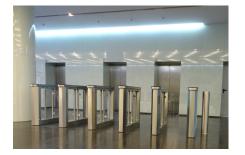

The swinging waist-high turnstile Electro Sweeper combines 3 important features:

- High safety;
- High traffic flow capacity 30 pers./min.;
- Stylish modern appearance: glass blades and side panels produce the impression of transparency effect.

The swinging waist-high turnstile Electro Sweeper can operate in two modes: normally closed and normally open. Both access directions are free when the turnstile is de-energised.

The turnstile is suitable for the most sites, where access control and restriction is required due to functionality, ease of use and stylish appearance. The primary purpose of the Electro Sweeper turnstile is the arrangement of access in one or two directions.

The versatile Electro Sweeper turnstile is suitable for many different installations including reception areas in offices, banks, sports facilities, shops, or anywhere that has a need for access control at the point of egress