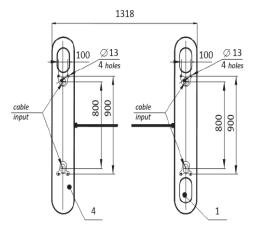

## 30 CROSSING CAPACITY

550-900 PASSAGE WIDTH

Length Height Weight (no more than)

Width

Single pass - 966 mm Two-pass - 1724 mm 1318 mm

1004 mm

Single pass - 450 kg Two-pass - 700 kg

- Card Reader and LED Display Glass Leaf 1/
- 2/
- 3/ **Turnstile Housing**
- 4/ Cover