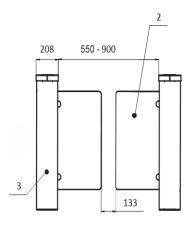

## 30 CROSSING CAPACITY

550-900 PASSAGE WIDTH

Length Height Weight (no more than)

Width

Single pass - 966 mm Two-pass - 1724 mm 1318 mm

1004 mm

Single pass - 450 kg Two-pass - 700 kg

- Card Reader and LED Display Glass Leaf 1/
- 2/
- 3/ **Turnstile Housing**
- 4/ Cover