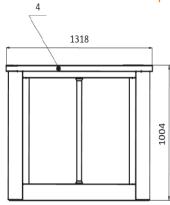

## 30 CROSSING CAPACITY

550-900 PASSAGE WIDTH

Length Height Weight (no more than)

Width

Single pass - 966 mm Two-pass - 1724 mm 1318 mm

1004 mm

Single pass - 450 kg Two-pass - 700 kg

- Card Reader and LED Display Glass Leaf 1/
- 2/
- 3/ **Turnstile Housing**
- 4/ Cover