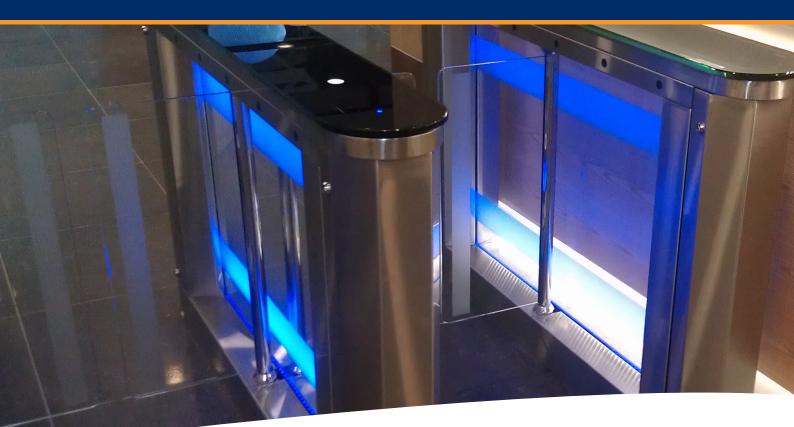

The swinging waist-high turnstile Electro Sweeper combines 3 important features:

- High safety;
- High traffic flow capacity 30 pers./min.;
- Stylish modern appearance: glass blades and side panels produce the impression of transparency effect.

The swinging waist-high turnstile Electro Sweeper can operate in two modes: normally closed and normally open. Both access directions are free when the turnstile is de-energised.

The turnstile is suitable for the most sites, where access control and restriction is required due to functionality, ease of use and stylish appearance. The primary purpose of the Electro Sweeper turnstile is the arrangement of access in one or two directions.

The versatile Electro Sweeper turnstile is suitable for many different installations including reception areas in offices, banks, sports facilities, shops, or anywhere that has a need for access control at the point of egress