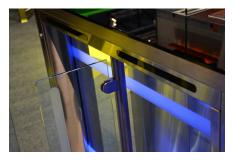

The swinging waist-high turnstile Electro Sweeper combines 3 important features:

- High safety;
- High traffic flow capacity 30 pers./min.;
- Stylish modern appearance: glass blades and side panels produce the impression of transparency effect.

## 30 CROSSING CAPACITY

550-900 PASSAGE WIDTH

Length Height Weight (no more than)

Width

Single pass - 966 mm Two-pass - 1724 mm 1318 mm

1004 mm

Single pass - 450 kg Two-pass - 700 kg

- Card Reader and LED Display Glass Leaf 1/
- 2/
- 3/ **Turnstile Housing**
- 4/ Cover