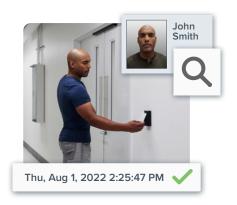

Using the video from the most recent time the person carded in, you can easily use Avigilon Appearance Search™ technology to identify their current location on-site or review their previous whereabouts. It's that simple.

#### **POWERFUL SEARCH**

Avigilon Appearance Search technology sorts through hours of video with ease to quickly locate a specific person or vehicle of interest across an entire facility in near real-time.

### **IDENTITY SEARCH**

Enables fast search for a person of interest using their Unity Access cardholder information. You can then use Avigilon Appearance Search technology to determine that person's current or previous location on site.