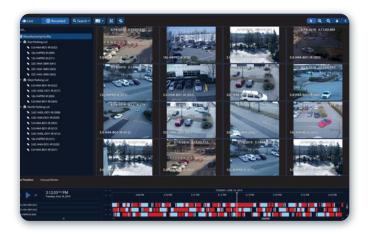

#### **POWERFUL SEARCH**

Avigilon Appearance Search technology sorts through hours of video with ease to quickly locate a specific person or vehicle of interest across an entire facility in near real-time.

#### **FOCUS OF ATTENTION INTERFACE**

A cutting-edge user interface for live video monitoring that leverages Al and video analytics technologies to determine what information is important and should be presented to security operators.