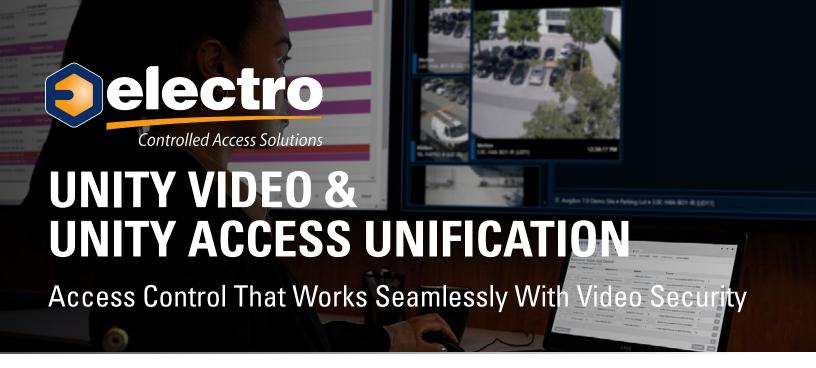

The Unity Access and Unity Video unification provides enhanced security in your facilities with exceptional situational awareness. Working better together, incorporating a video component helps verify access control events and alarms, informs access control responses and links visual and physical matches.

Instantly verify if the person seen carding in on camera matches the ID photo associated with their access card. You can then lock or unlock the door right from your Unity Video dashboard.

From the same Unity Video dashboard, you can search for that person by using the Identity Search feature.

Using the video from the most recent time the person carded in, you can easily use Avigilon Appearance Search™ technology to identify their current location on-site or review their previous whereabouts. It's that simple.