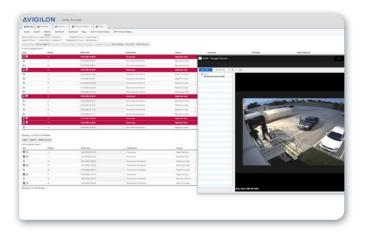

Instantly verify if the person seen carding in on camera matches the ID photo associated with their access card. You can then lock or unlock the door right from your Unity Video dashboard.

From the same Unity Video dashboard, you can search for that person by using the Identity Search feature.

Using the video from the most recent time the person carded in, you can easily use Avigilon Appearance Search™ technology to identify their current location on-site or review their previous whereabouts. It's that simple.

### **IDENTITY SEARCH**

Enables fast search for a person of interest using their Unity Access cardholder information. You can then use Avigilon Appearance Search technology to determine that person's current or previous location on site.