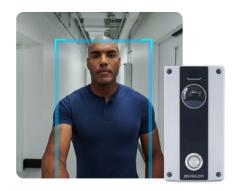

Instantly verify if the person seen carding in on camera matches the ID photo associated with their access card. You can then lock or unlock the door right from your Unity Video dashboard.

From the same Unity Video dashboard, you can search for that person by using the Identity Search feature.

Using the video from the most recent time the person carded in, you can easily use Avigilon Appearance Search™ technology to identify their current location on-site or review their previous whereabouts. It's that simple.